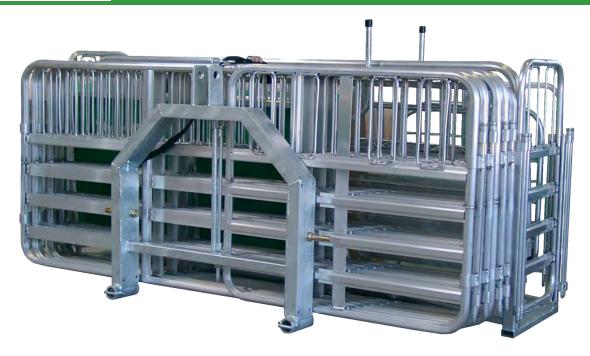

# 3 Point Linkage Sheep Yard

- Easy to use Tractor Hitch Yard holds up to 120 ewes with lambs when utilizing an existing structure, allowing 2 or 3 way drafting.
- For Tractors
- Versatile yard that can be taken anywhere on the farm for on the spot farm management, reduces labour costs and stress to animals.
- Handling / Drench components available additionally to suit.
- Easily transported, assembled and operated by one person.

## 3 Point Linkage Sheep Yard

| S00700 | Drafting Race                      | 1  |
|--------|------------------------------------|----|
| S07100 | Tractor Unit for 3 pt Lk c/w Tynes | 1  |
| S20500 | Gate Alloy 7' x 36" c/w 1 pin      | 10 |
| S20000 | Gate Alloy 3'6 x 36" c/w 1 pin     | 2  |
| S23700 | Post L Alloy c/w 2 short pins      | 2  |

- Yard holding capacity approximately 200 ewes with existing fence.
- Versatile for on-the-spot animal treatment.
- .900 or 1.000m high gates available.
- Maximizes farm management.
- Race frame fully hot dip galvanised for durability and long life.

## **Drafting Race**

- · Allows 3 way drafting
- Durable, easy to clean Uniboard side
- Hot dip steel galvanised race frame

#### 3 Point Linkage

- Basic entry level
- · Tractor required for mobility
- Steel race frame
- Tynes are High Tensile Steel