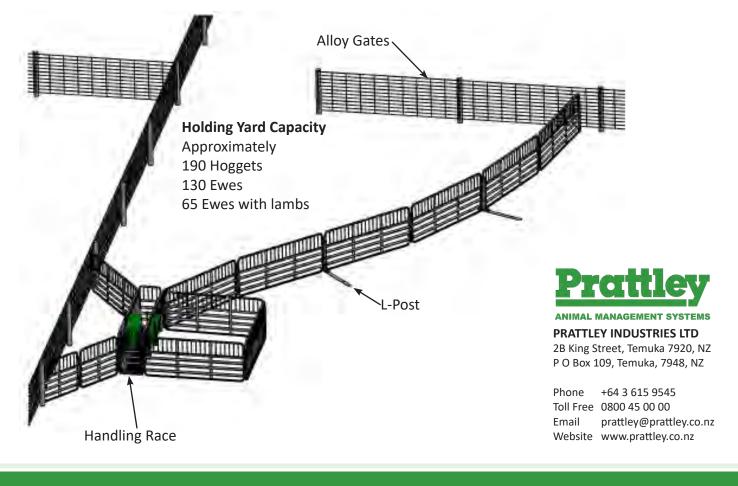

- Race frame fully hot dip galvanised for durability and long life.



# 3 Point Linkage Sheep Yard

## **Drafting Race**

- · Allows 3 way drafting
- Durable, easy to clean Uniboard side
- Hot dip steel galvanised race frame

# **Pinned Gates**

- Lightweight gates concentina for easy set up
- Slotted lugs and pin assembly allows effortless setup on undulating ground and greater pen flexibility

## Toolbox

- Durable plastic
- Convenient storage
- Custom moulded



#### 3 Point Linkage

- Basic entry level
- · Tractor required for mobility
- Steel race frame
- Tynes are High Tensile Steel

#### Staples

- To reduce stock and dogs getting legs caught
- Helps prevent gates getting caught in the wind
- · Aids in keeping the gates lightweight

# **Layout for the 3 Point Linkage Sheep Yard**